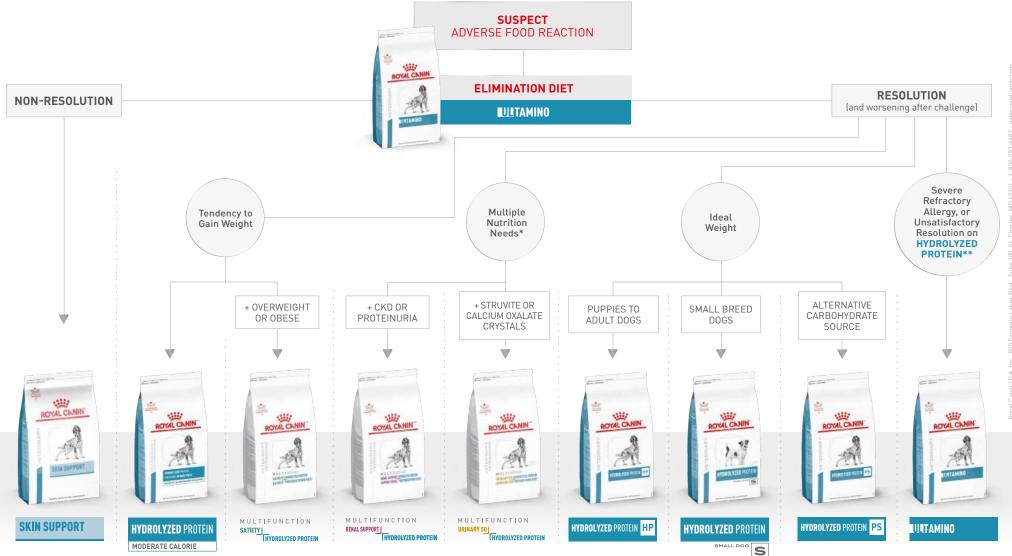

## **NUTRITIONAL MANAGEMENT** FOR CANINE DERMATOLOGICAL CASES

\*Use the appropriate Multifunction diet vs. Ultamino first as needed for individual patients \*\*And no concurrent conditions

ROYAL CANIN

Treats/Gâteries