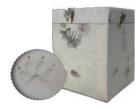

#### The Integrity Package

Includes Biodegradable Urn, Clay Paw Print, Certificate of Cremation and Blooming Bookmark.