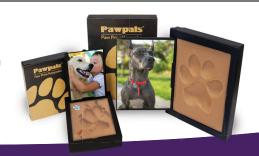

#### Pawpals® Paw Print Kit

The Pawpals® paw print kit provides a lasting visual memory for every beloved pet. It is immediate, simple to use and an invaluable keepsake. The kit requires no mixing, kneading or drying and comes with a replacement impression pad. **Just lift the case frame, press the paw** into the unique mold material and **you've made a lasting memory!** Kits are available in two sizes, small and large.