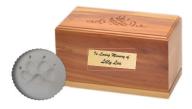

### The Remembrance with Paw Print

Includes Cedar Urn, Nameplate, Clay Paw Print, Certificate of Cremation and Blooming Bookmark.