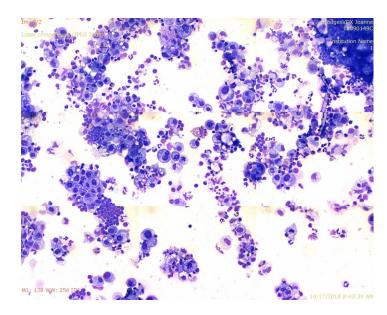

#### For Hematology:

Place a 3ul sample on a slide, insert into the MicroView, then click on "Smear, Stain, Scan". *That's it!* 

Chronic Lymphocytic Leukemia

770-425-7102

www.revosquared.com