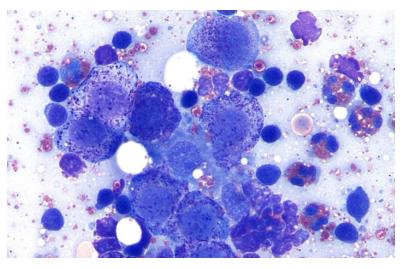

## **Automated**

# Hematology

# Cytology

### MicroView makes it simple

- Fully automated staining.
- Fully automated focus.
- Fully automated cell finding.
- Fully automated scanning and digitization.
- Immediate Results.
- Faster diagnosis.
- Improved accuracy.
- Increased compliance.
- Pathologist can operate MicroView across the internet.
- Literally puts a pathologists eyes and hands in your practice.



Perf Perf Perf ....Ev

Perfect Smear Perfect Stain Perfect Slide ...Everytime!



Make your own diagnosis, send it for digital review or you can have a pathologist operate the MicroView over the internet as if they were sitting in your office.





#### For Hematology:

Place a 3ul sample on a slide, insert into the MicroView, then click on "Smear, Stain, Scan". *That's it!* 



Chronic Lymphocytic Leukemia

770-425-7102

www.revosquared.com