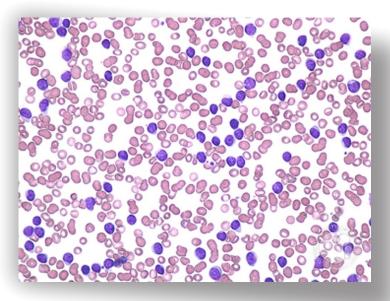

#### For Hematology:

Place a 3ul sample on a slide, insert into the MicroView, then click on "Smear, Stain, Scan". *That's it!* 

Chronic Lymphocytic Leukemia

770-425-7102

www.revosquared.com