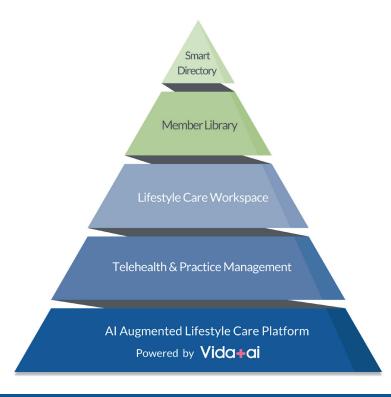

#### **Smart Directory**

Everything a plant-based provider needs to be found by patients and clients online. Start growing your practice right away.

## **Member Library**

Videos, tools and resources to support your practice and deepen your plant-based knowledge.

#### **Practice Management Platform**

Ai Augmented, secure HIPAA compliant telehealth and practice management suite designed to streamline patient on-boarding, triage and care.

### **Lifestyle Care Workspace**

Ai Augmented dynamic patient care and habit modification virtual assistants will become your digital partners as they adapt to your evolving practice and patient care needs.